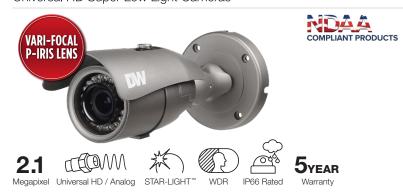

#### 2.1MP Indoor/Outdoor Universal HD over Coax® Bullet Camera DWC-B6263WTIR

c (UL) us

### Summary

STAR-LIGHT<sup>™</sup> 2.1MP Universal HD over COAX<sup>\*</sup> cameras deliver crystal clear images and support real-time 30fps HD-Analog, HD-TVI, HD-CVI and all analog signals to 960H. The vandal weather resistant bullet cameras are IP66 rated. STAR-LIGHT<sup>™</sup> Universal HD over COAX<sup>\*</sup> cameras are engineered to work with our VMAX A1<sup>™</sup> Universal HD over COAX<sup>\*</sup> DVRs using your existing coax infrastructure for a cost-effective, high resolution surveillance solution.

## Features

- Universal HD over Coax<sup>\*</sup> Technology with HD-Analog, HD-TVI, HD-CVI and all Analog to 960H Signal Support
- STAR-LIGHT<sup>™</sup> Super Low Light Technology
- 2.1MP 1/3" Image Sensor at Real-time 30fps
- 2.8~12mm Varifocal P-Iris Lens
- True Wide Dynamic Range (WDR)
- OSD Control Via Coaxial (UTC)
- 100' Smart IR™ with Intelligent Camera Sync.
- Smart DNR™ 3D Digital Noise Reduction
- True Day/Night Mechanical IR Cut Filter
- De-Fog™ Extreme Weather Image Compensation
- Highlight Masking Exposure (HME)
- Auto Sensing 24VAC/12VDC with Line Lock
- Easy Icon Driven OSD Menu with Built-in Joystick
- Programmable Privacy Zones
- Auto Gain Control (AGC)
- Backlight Compensation (BLC)
- Dynamic Range Compressor (DRC) Reveals Low Light Detail
- Auto White Balance (AWB)
- RS-485 Built-in
- UL listed
- NDAA compliant
- IP66 Certified Weather and Tamper Resistant
- 5 Year Warranty