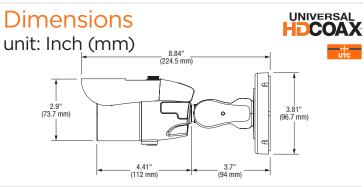

# Specifications

| IMAGE                                    |                                                                                                           |
|------------------------------------------|-----------------------------------------------------------------------------------------------------------|
| Image Sensor                             | 2.1MP 1/3" CMOS Sensor                                                                                    |
| Active Pixels                            | 1944 (H) x 1092 (V)                                                                                       |
| Scanning System                          | Progressive Scan                                                                                          |
| Frequency                                | 60Hz / 50Hz                                                                                               |
| Video Output                             | HD-Analog, HD-TVI, HD-CVI 2.1MP 1080p<br>CVBS Analog up to 960H                                           |
| Synchronization                          | Internal                                                                                                  |
| Resolution                               | 1920x1080 (1080p)                                                                                         |
| Minimum Scene Illumination               | F1.4 (30IRE): 0.03 Lux (Color)<br>F1.4 (30IRE): 0 Lux (B/W)                                               |
| S/N Ratio                                | 55dB                                                                                                      |
| Signal Technology                        | Universal HD over Coax* Technology with HD-Analog,<br>HD-TVI, HD-CVI and all Analog to 960H Signal Suppor |
| Alarm Output                             | 1 Alarm Output                                                                                            |
| LENS                                     |                                                                                                           |
| Focal Length                             | 2.8 ~ 12mm                                                                                                |
| Lens Type                                | Varifocal P-Iris Lens                                                                                     |
| IR Distance                              | 100ft                                                                                                     |
| OPERATIONAL                              |                                                                                                           |
| Shutter Speed                            | 1/30(25) - 1/30,000                                                                                       |
| Backlight                                | Off / On                                                                                                  |
| STAR-LIGHT™ (Sense-up)                   | Off, x2 - x32                                                                                             |
| Smart DNR™<br>3D Digital Noise Reduction | Off / On                                                                                                  |
| Wide Dynamic Range (WDR)                 | Off/ On                                                                                                   |
| Wide Dynamic Range dB                    | 100dB                                                                                                     |
| Digital Noise Reduction                  | Off, Low, Middle, High                                                                                    |
| White Balance                            | Auto / Auto-Ex / Preset / Manual                                                                          |
| Day and Night                            | Day / Night / Auto                                                                                        |
| Mirror / Flip                            | Yes                                                                                                       |
| Auto Gain Control                        | Max 60dB                                                                                                  |
| Motion Detection                         | Yes                                                                                                       |
| Privacy Zones                            | 16 Privacy Zones                                                                                          |
| Sharpness                                | 0 ~ 10                                                                                                    |
| Gamma                                    | 0.45 ~ 0.75                                                                                               |
| RS485 / UTP Built-in                     | PELCO D / PELCO C                                                                                         |
| ENVIRONMENTAL                            |                                                                                                           |
| Operating Temperature                    | -4°F ~ 122°F (-20°C ~ 50°C)                                                                               |
| Operating Humidity                       | Less than 90% (Non-Condensing)                                                                            |
| IP Rating                                | IP66 Certified Weather and Tamper Resistant                                                               |
| Other Certifications                     | UL listed, FCC, CE, ROHS                                                                                  |
| ELECTRICAL                               |                                                                                                           |
| Power Requirements                       | DC12V / AC24V Dual Voltage                                                                                |
| Power Consumption                        | DC12V (LED OFF): 3.0W<br>DC12V (LED ON): 4.44W<br>AC24V (LED OFF): 2.7W<br>AC24V (LED ON): 4.3W           |
| MECHANICAL                               |                                                                                                           |
| Material                                 | Aluminum                                                                                                  |
| Dimensions                               | 8.84 x 3.81 in (224.5 x 96.7 mm)                                                                          |
| Weight                                   | 1.65 lbs (748.4 gr)                                                                                       |