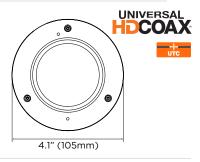

# Accessories (Optional)

DWC-V7JUNC Junction box

DWC-V7DFCO 5x decorative

DWC-V7CM Ceiling mount bracket

| IMAGE<br>Image sensor                    | 2.1MP/1080p 1/2.7" CMOS                                                                                       |
|------------------------------------------|---------------------------------------------------------------------------------------------------------------|
| Active pixels                            | 1944 (H) x 1092 (V)                                                                                           |
| Scanning system                          | Progressive scan                                                                                              |
|                                          | -                                                                                                             |
| Frequency                                | 60Hz / 50Hz                                                                                                   |
| Signal technology                        | Universal HD over Coax® technology with HD-Anal-HD-TVI, HD-CVI to 1080p and all analog to 960H signal support |
| Synchronization                          | Internal                                                                                                      |
| Resolution                               | 1920 x 1080 (1080p)                                                                                           |
| Minimum scene illumination               | 0. 2 lux (color)                                                                                              |
|                                          | 0 lux (B/W)                                                                                                   |
| S/N ratio                                | 55dB                                                                                                          |
| Video output                             | HD-Analog, HD-TVI, HD-CVI 2.1MP/1080p CVBS<br>Analog up to 960H                                               |
| LENS                                     |                                                                                                               |
| Focal length                             | 3.6mm                                                                                                         |
| Lens type                                | Fixed lens                                                                                                    |
| IR distance                              | 50ft range                                                                                                    |
| OPERATIONAL                              | 1                                                                                                             |
| Shutter mode                             | Auto, manual                                                                                                  |
| Shutter speed                            | 1/30-1/30,000                                                                                                 |
| Backlight                                | On, off                                                                                                       |
| Star-Light (sense-up)                    | Off, x2 - x30                                                                                                 |
| Dynamic range compressor (DRC)           | Off, on, auto                                                                                                 |
| Smart DNR™ 3D digital<br>noise reduction | Off, low, middle, high                                                                                        |
| White balance                            | Auto / push / ATW / manual                                                                                    |
| Day / night                              | Auto, day (color), night (B/W)                                                                                |
| Mirror / flip                            | Yes                                                                                                           |
| Auto gain control                        | 0~15                                                                                                          |
| Motion detection                         | Yes                                                                                                           |
| Privacy zones                            | 4 programmable privacy zones                                                                                  |
| Sharpness                                | On, off                                                                                                       |
| Gamma                                    | 0.45 ~ 0.75                                                                                                   |
| De-fog                                   | On, off                                                                                                       |
| ENVIRONMENTAL                            |                                                                                                               |
| Operating temperature                    | -4°F ~ 122°F (-20°C ~ 50°C)                                                                                   |
| Operating humidity                       | 10-90% RH (non-condensing)                                                                                    |
| IP rating                                | IP67-rated certified weather and tamper resistant                                                             |
| IK rating                                | IK10-rated impact resistant                                                                                   |
| Other certifications                     | UL listed, FCC, CE, ROHS                                                                                      |
| ELECTRICAL                               |                                                                                                               |
| Power requirement                        | DC 12V                                                                                                        |
| Power consumption                        | DC12V (LED OFF): 1.92W                                                                                        |
|                                          | DC12V (LED ON): 3.12W                                                                                         |
| MECHANICAL                               |                                                                                                               |
| Material                                 | Aluminum vandal housing, polycarbonate dome                                                                   |
| Dimensions                               | 4.13" x 2.39" (105 x 60.7 mm)                                                                                 |
| Weight                                   | 0.95 lbs (0.43kg)                                                                                             |