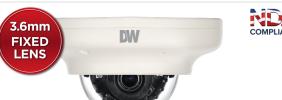

## 2.1MP/1080p ultra low-profile vandal dome IP camera DWC-V7253TIR

Resolution Universal HD / Analog

3.6mm Fixed Lens

Summary

Star-Light™ 2.1MP/1080p Universal HD over Coax® cameras deliver crystal-clear images and support real-time 30fps HD-Analog, HD-TVI, HD-CVI at 2.1MP/1080p and CVBS at 960H. The vandal dome cameras are IP67-rated and discrete in style. All DW® Universal HD over Coax® cameras are engineered to work with our VMAX® A1 Plus™ DVRs using your existing coax infrastructure.

### Features

- Universal HD over Coax® technology with HD-Analog, HD-TVI, HD-CVI and all legacy analog signal support
- Star-Light<sup>™</sup> super low light technology
- 2.1MP/1080p 1/2.7" image sensor at real-time 30fps
- 3.6mm fixed lens
- Digital wide dynamic range (D-WDR)
- · OSD control via coaxial (UTC)
- · Ultra low-profile vandal dome housing
- 50' Smart IR™ with intelligent camera sync.
- Smart DNR<sup>™</sup> 3D digital noise reduction
- True day/night mechanical IR cut filter
- De-Fog<sup>™</sup> extreme weather image compensation
- Highlight masking exposure (HME)
- Programmable Privacy Zones
- Auto gain control (AGC)
- Backlight compensation (BLC)
- Auto white balance (AWB)
- UL listed
- NDAA compliant
- IP67 dust-tight and waterproof to 3 feet
- IK 10-rated impact-resistant
- 5 year warranty