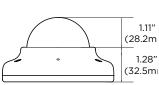

# Accessories (Optional)

DWC-V7JUNC Junction box

DWC-V7DFCO 5x decorative

DWC-V7CM Ceiling mount bracket

| IMAGE<br>Image sensor                    | 2.1MP/1080p 1/2.7" CMOS                                                                                       |
|------------------------------------------|---------------------------------------------------------------------------------------------------------------|
| Active pixels                            | 1944 (H) x 1092 (V)                                                                                           |
| Scanning system                          | Progressive scan                                                                                              |
|                                          | -                                                                                                             |
| Frequency                                | 60Hz / 50Hz                                                                                                   |
| Signal technology                        | Universal HD over Coax® technology with HD-Anal-HD-TVI, HD-CVI to 1080p and all analog to 960H signal support |
| Synchronization                          | Internal                                                                                                      |
| Resolution                               | 1920 x 1080 (1080p)                                                                                           |
| Minimum scene illumination               | 0. 2 lux (color)                                                                                              |
|                                          | 0 lux (B/W)                                                                                                   |
| S/N ratio                                | 55dB                                                                                                          |
| Video output                             | HD-Analog, HD-TVI, HD-CVI 2.1MP/1080p CVBS<br>Analog up to 960H                                               |
| LENS                                     |                                                                                                               |
| Focal length                             | 3.6mm                                                                                                         |
| Lens type                                | Fixed lens                                                                                                    |
| IR distance                              | 50ft range                                                                                                    |
| OPERATIONAL                              | 1                                                                                                             |
| Shutter mode                             | Auto, manual                                                                                                  |
| Shutter speed                            | 1/30-1/30,000                                                                                                 |
| Backlight                                | On, off                                                                                                       |
| Star-Light (sense-up)                    | Off, x2 - x30                                                                                                 |
| Dynamic range compressor (DRC)           | Off, on, auto                                                                                                 |
| Smart DNR™ 3D digital<br>noise reduction | Off, low, middle, high                                                                                        |
| White balance                            | Auto / push / ATW / manual                                                                                    |
| Day / night                              | Auto, day (color), night (B/W)                                                                                |
| Mirror / flip                            | Yes                                                                                                           |
| Auto gain control                        | 0~15                                                                                                          |
| Motion detection                         | Yes                                                                                                           |
| Privacy zones                            | 4 programmable privacy zones                                                                                  |
| Sharpness                                | On, off                                                                                                       |
| Gamma                                    | 0.45 ~ 0.75                                                                                                   |
| De-fog                                   | On, off                                                                                                       |
| ENVIRONMENTAL                            |                                                                                                               |
| Operating temperature                    | -4°F ~ 122°F (-20°C ~ 50°C)                                                                                   |
| Operating humidity                       | 10-90% RH (non-condensing)                                                                                    |
| IP rating                                | IP67-rated certified weather and tamper resistant                                                             |
| IK rating                                | IK10-rated impact resistant                                                                                   |
| Other certifications                     | UL listed, FCC, CE, ROHS                                                                                      |
| ELECTRICAL                               |                                                                                                               |
| Power requirement                        | DC 12V                                                                                                        |
| Power consumption                        | DC12V (LED OFF): 1.92W                                                                                        |
|                                          | DC12V (LED ON): 3.12W                                                                                         |
| MECHANICAL                               |                                                                                                               |
| Material                                 | Aluminum vandal housing, polycarbonate dome                                                                   |
| Dimensions                               | 4.13" x 2.39" (105 x 60.7 mm)                                                                                 |
| Weight                                   | 0.95 lbs (0.43kg)                                                                                             |