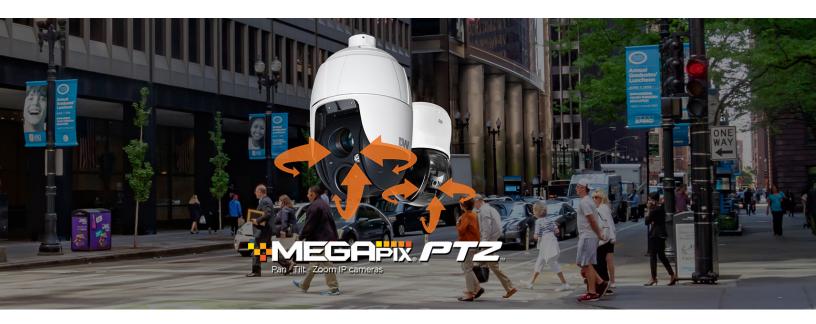

# What are MEGApix<sup>®</sup> PTZ IP cameras?

DW's IP PTZ cameras use pan, tilt, and zoom to offer users great ROI with maximum protection at a minimum cost. The cameras' up to 36x optical zoom gives users forensic detail with the ability to zoom into security events. The camera can also take place of multiple fixed cameras with a variety of intelligent preset and pattern commands that allow the camera to cover a wide area all from a single camera.

### Pan, tilt, zoom (PTZ) camera

PTZ cameras can monitor large spaces, replacing a multi-camera installation. They can also zoom and track events live, giving users more control over their monitoring solution.