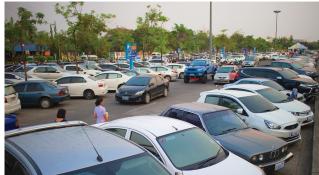

# D True Wide Dynamic Range (WDR)

Cameras with true WDR technology have advanced sensors that can deliver clear images in a wider range of lighting.

Image is over exposed

WDR image is clear and balanced

Ì