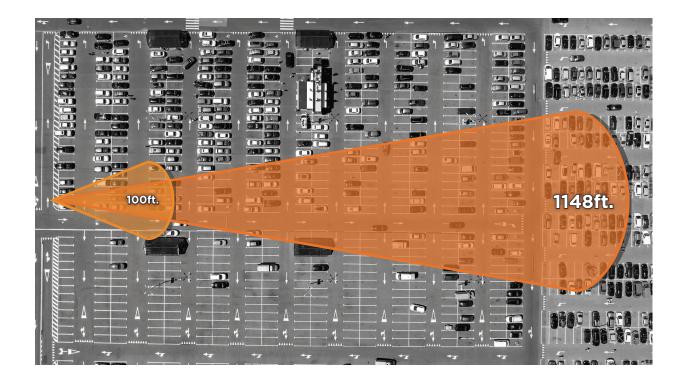

## Up to 1148ft Smart IR™ illumination

DW's IP PTZ cameras have Smart IR LEDs built-in that provide illumination up to 1148ft (350m) for the DWC-MPTZ336XW, and up to 200ft for the DWC-MPTZ230XTW from the camera, delivering clear images and details for both objects in the camera's foreground and deep into the background.