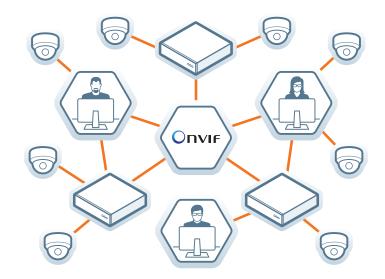

#### **ONVIF®** Conformant

DW's ONVIF conformant IP products allow you to bring our robust solutions to any surveillance system with other ONVIF components, creating a truly unique solution, to match your specific needs.