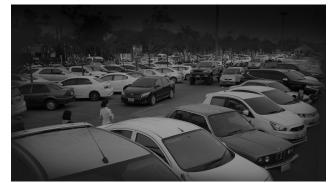

# Star-Light Plus™ color in near-total darkness technology

Star-Light Plus<sup>™</sup> color in near-total darkness technology provides crisp, clear images in the absence of ambient light.

Monochrome images in near-total darkness

Color image details in near-total darkness.