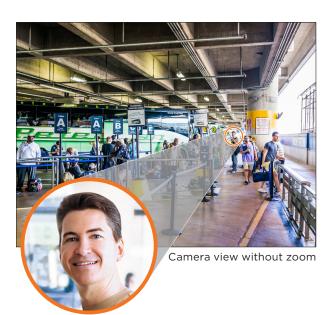

#### Up to 36x optical zoom

The optical zoom lens uses internal glass elements to bring an image up to 36x closer, allowing the magnified image to be recorded at full resolution.

30x Optical zoom