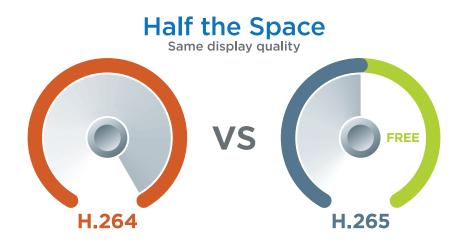

# H.265 codec support

High-Efficiency video codec standards deliver 25% to 50% better data compression while maintaining video quality.