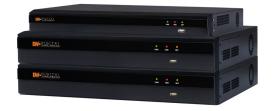

# Capture All the Action

Blackjack® servers powered by DW Spectrum® are robust and user-friendly video management solutions.

VMAX<sup>®</sup> IP PLUS<sup>™</sup> are PoE NVRs that allows you to go from power up to monitoring in less than three minutes!