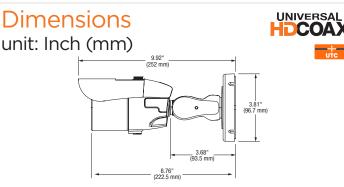

# **Specifications**

| IMAGE                                    |                                                                                                                       |
|------------------------------------------|-----------------------------------------------------------------------------------------------------------------------|
| Image sensor                             | 2.1MP 1/3" CMOS sensor                                                                                                |
| Active pixels                            | 1944 (H) x 1092 (V)                                                                                                   |
| Scanning system                          | Progressive scan                                                                                                      |
| Frequency                                | 60Hz/50Hz                                                                                                             |
| Video output                             | HD-Analog, HD-TVI, HD-CVI @ 2.1MP/1080p<br>CVBS Analog up to 960H                                                     |
| Synchronization                          | Internal                                                                                                              |
| Resolution                               | 1920x1080 (2.1MP/1080p)                                                                                               |
| Minimum scene illumination               | 0.039 lux (color)<br>0 lux (B/W)                                                                                      |
| S/N ratio                                | 55dB                                                                                                                  |
| Signal technology                        | Universal HD over Coax <sup>*</sup> technology with HD-Analog,<br>HD-TVI, HD-CVI and all Analog to 960H signal suppor |
| Alarm output                             | 1 Alarm output                                                                                                        |
| LENS                                     |                                                                                                                       |
| Focal length                             | 6 ~ 50mm                                                                                                              |
|                                          | Vari-focal p-iris lens                                                                                                |
| Lens type                                |                                                                                                                       |
| IR distance                              | 150ft                                                                                                                 |
| OPERATIONAL                              | 1/70 1/70 000                                                                                                         |
| Shutter speed                            | 1/30 - 1/30,000                                                                                                       |
| Backlight                                | Off/ on                                                                                                               |
| Star-Light™ (Sense-up)                   | Off, x2 -x32                                                                                                          |
| Wide dynamic range (WDR)                 | Off/ on                                                                                                               |
| Wide dynamic range dB                    | 100dB                                                                                                                 |
| Smart DNR™<br>3D digital noise reduction | Off, low, middle, high                                                                                                |
| White balance                            | Auto, auto-EX, preset, manual                                                                                         |
| Day and night                            | Day, night, auto                                                                                                      |
| Mirror/ flip                             | Yes                                                                                                                   |
| Auto gain control                        | Max 60dB                                                                                                              |
| Motion detection                         | Yes                                                                                                                   |
| Privacy zones                            | 16 privacy zones                                                                                                      |
| Sharpness                                | 0 ~ 10                                                                                                                |
| Gamma                                    | 0.45 ~ 0.75                                                                                                           |
| RS485 / UTP built-in                     | PELCO D / PELCO C                                                                                                     |
| ENVIRONMENTAL                            |                                                                                                                       |
| Operating temperature                    | -4°F ~ 122°F (-20°C ~ 50°C)                                                                                           |
| Operating humidity                       | Less than 90% (non-condensing)                                                                                        |
| IP rating                                | IP66-rated                                                                                                            |
| Other certifications                     | UL listed, FCC, CE, ROHS                                                                                              |
| ELECTRICAL                               |                                                                                                                       |
| Power requirements                       | DC12V / AC24V dual voltage                                                                                            |
| Power consumption                        | DC12V (LED OFF): 3.0W<br>DC12V (LED ON): 6.0W<br>AC24V (LED OFF): 2.7W<br>AC24V (LED ON): 5.5W                        |
| MECHANICAL                               |                                                                                                                       |
| Material                                 | Aluminum                                                                                                              |
| Dimensions                               | 9.92 x 3.81 in (252 x 96.7mm)                                                                                         |
| Weight                                   | 2.05 lbs (0.829 Kg)                                                                                                   |
| Warranty                                 | 5 year warranty                                                                                                       |