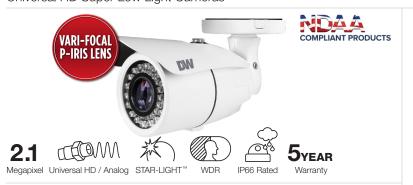

#### 2.1MP UHDoC<sup>®</sup> Long Range Bullet Camera DWC-B6263WTIR650W

### **Features**

- Universal HD over Coax® technology with HD-Analog, HD-TVI, HD-CVI and all legacy analog signal support
- Star-Light<sup>™</sup> super low light technology
- 2.1MP/1080p 1/3" image sensor at real-time 30fps
- 6~50mm varifocal p-iris lens
- True wide dynamic range (WDR)
- OSD control via coaxial (UTC)
- 150' Smart IR<sup>™</sup> with intelligent camera sync.
- Smart DNR™ 3D digital noise reduction
- True day/night mechanical IR cut filter
- De-Fog<sup>™</sup> extreme weather image compensation
- Highlight masking exposure (HME)
- Auto sensing 24VAC/12VDC with line lock
- Easy icon driven OSD menu with built-in joystick
- Programmable Privacy Zones
- Auto gain control (AGC)
- Backlight compensation (BLC)
- Auto white balance (AWB)
- UL listed
- RS-485 built-in
- NDAA compliant
- IP66 environmental-rated dust-tight and water-resistant
- 5 year warranty