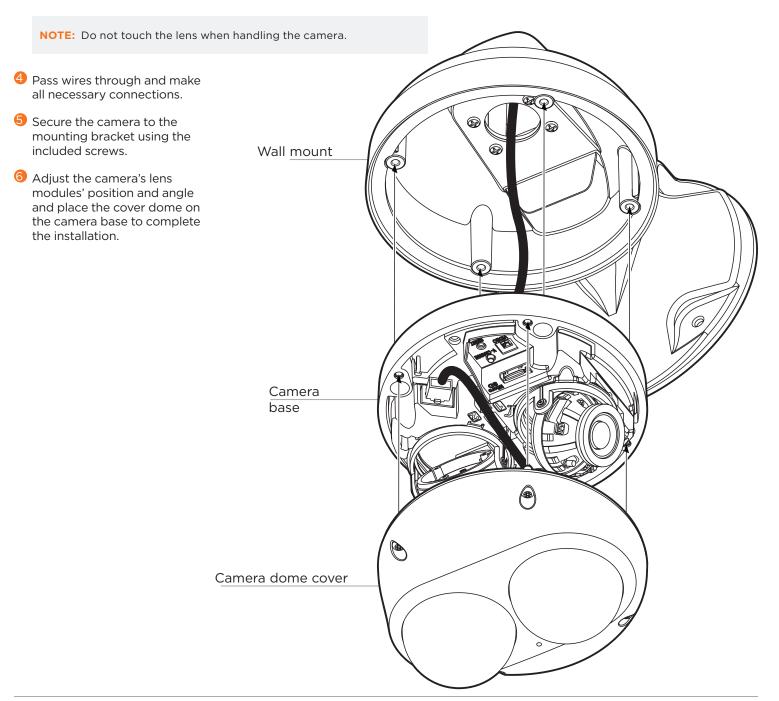

## INSTALLATION

- Mark and drill the necessary holes on the mounting surface.
- Secure the mounting bracket to the mounting surface using the screws and anchors included with the mount. Use the mounting pad between the bracket's arm and mounting surface as needed.
- **3** To mount the camera to the mounting accessory, remove the dome from the camera base using the wrench included with the camera.