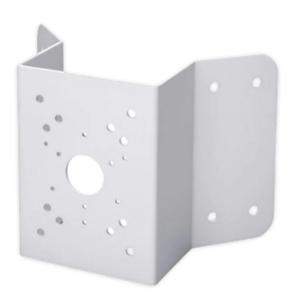

### **INSTALLATION**

- 1 Mark and drill the necessary holes on the mounting surface using the mounting bracket itself.
- 2 Secure the mounting bracket to the mounting surface using the tapping screws included with the mount.
- 3 Use the four (4) M8x30 screws included to secure the camera's wall mount and camera on the corner mount.