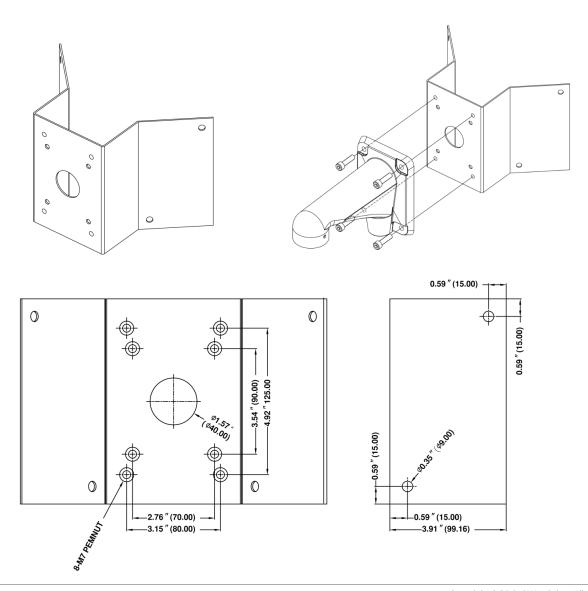

### **INSTALLATION**

- 1 Mark and drill the necessary holes on the mounting surface using the mounting bracket itself.
- 2 Secure the mounting bracket to the mounting surface using the tapping screws included with the mount.
- 3 Use the four (4) M8x30 screws included to secure the camera's wall mount and camera on the corner mount.